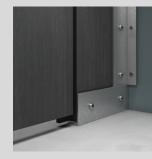

### For The Most Sophisticated Spaces

Triumph Privacy toilet cubicles embrace all the smooth surfaces, clean lines, and seamless fronts of the Triumph range with an added privacy upgrade. With floor mounted pilasters and partitions leaving only a 10mm gap beneath the door, Triumph privacy cubicles deliver modesty without compromising beautiful design.

#### **Specifications**

Maximum Height: Maximum Depth: 1840mm Floor Clearance: Minimum Ceiling Clearance: 20mm 40 Décors Available: Ironmongery: Lead Time:

2790mm FFL to top of headrail 0mm – 10mm at doors Stainless Steel 4 weeks from approval of manufacturing drawings/receipt of all materials