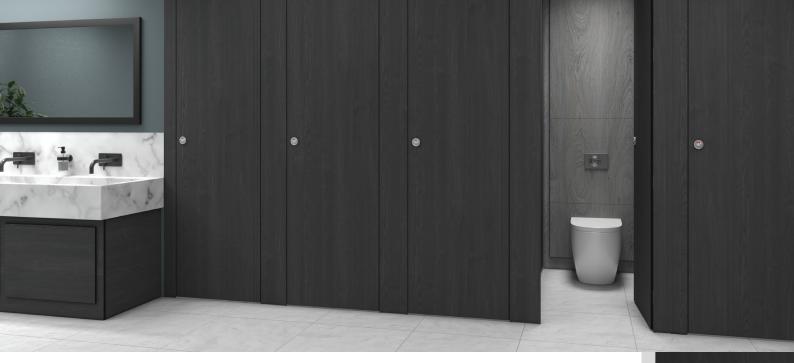

### For The Most Sophisticated Spaces

Triumph Privacy toilet cubicles embrace all the smooth surfaces, clean lines, and seamless fronts of the Triumph range with an added privacy upgrade. With floor mounted pilasters and partitions leaving only a 10mm gap beneath the door, Triumph privacy cubicles deliver modesty without compromising beautiful design.

Image details Material : SGL Cubicle Décors: Portland Ash Black IPS Panels : London Oak Silver Vanity unit: Marble White Solid Surface Vanity Top with Portland Ash Black Under panel