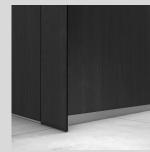

### For The Most Sophisticated Spaces

Triumph Privacy toilet cubicles embrace all the smooth surfaces, clean lines, and seamless fronts of the Triumph range with an added privacy upgrade. With floor mounted pilasters and partitions leaving only a 10mm gap beneath the door, Triumph privacy cubicles deliver modesty without compromising beautiful design.

#### **Specifications**

Maximum Height: Maximum Depth: 1840mm Floor Clearance: Minimum Ceiling Clearance: 20mm 40 Décors Available: Ironmongery: Lead Time:

2790mm FFL to top of headrail 0mm – 10mm at doors Stainless Steel 4 weeks from approval of manufacturing drawings/receipt of all materials