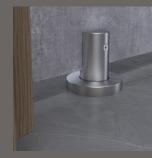

### **Key Features**

- Hand-finished hardwood edges to ensure durability and luxury.
- Provides privacy with only 20mm gaps at the floor and ceiling.
- All pilasters, doors and over-panels are pre-drilled for a simpler installation.
- Doors are fitted with lift-off hinges as well as an emergency release lock.
- Ironmongery is stainless steel, designed to stand the test of time.