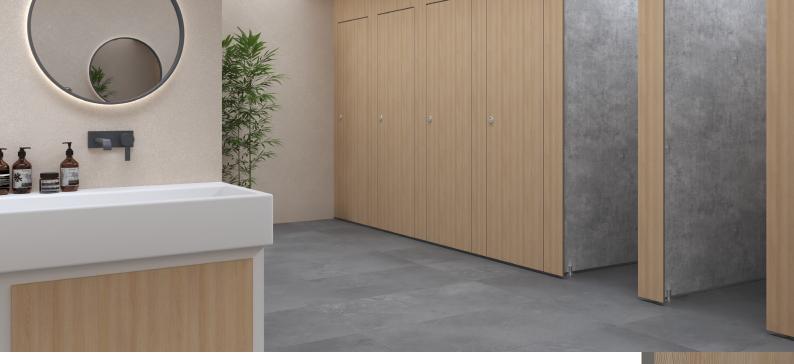

## For The Most Sophisticated Spaces

A timeless, modern design featuring smooth surfaces and clean lines, combined with seamless fronts and minimalist ironmongery. The pilasters and doors have been carefully rebated to provide a flush-fronted illusion, as if they were floating walls. Meticulously crafted to represent the pinnacle of luxury, Triumph seamlessly combines style and function for a truly distinguished touch.

Image details Material: HPL Cubicle décors: Lindberg Oak and Bellato Grey. IPS: Lindberg Oak Vanity unit: White solid surface top with Lindberg Oak and Royal white Under panels.