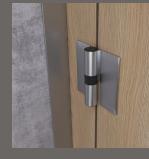

### **Key Features**

- Hand-finished hardwood edges to ensure durability and luxury.
- Provides privacy with only 20mm gaps at the floor and ceiling.
- All pilasters, doors and over-panels are pre-drilled for a simpler installation.
- Doors are fitted with lift-off hinges as well as an emergency release lock.
- Ironmongery is stainless steel, designed to stand the test of time.