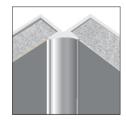

## DÉCORS

TRADELINE

High pressure laminate décor panels in GLOSS, MATTE & TEXTURED finishes.

Used as a connection between two panels in inward facing corner areas.

Used to finish any exposed board edges.

## 

Used for outward facing corner areas.

Used to join **SQUARE EDGE** shower panels together easily by simply slotting into position.

Used to finish any exposed board edges, giving a smooth curved appearance.