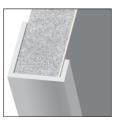

## DÉCORS

TRADELINE

High pressure laminate décor panels in GLOSS, MATTE & TEXTURED finishes.

Used as a connection between two panels in inward facing corner areas.

Used to finish any exposed board edges.

## 

Used for outward facing corner areas.

Used to join **SQUARE EDGE** shower panels together easily by simply slotting into position.

Used to finish any exposed board edges, giving a smooth curved appearance.