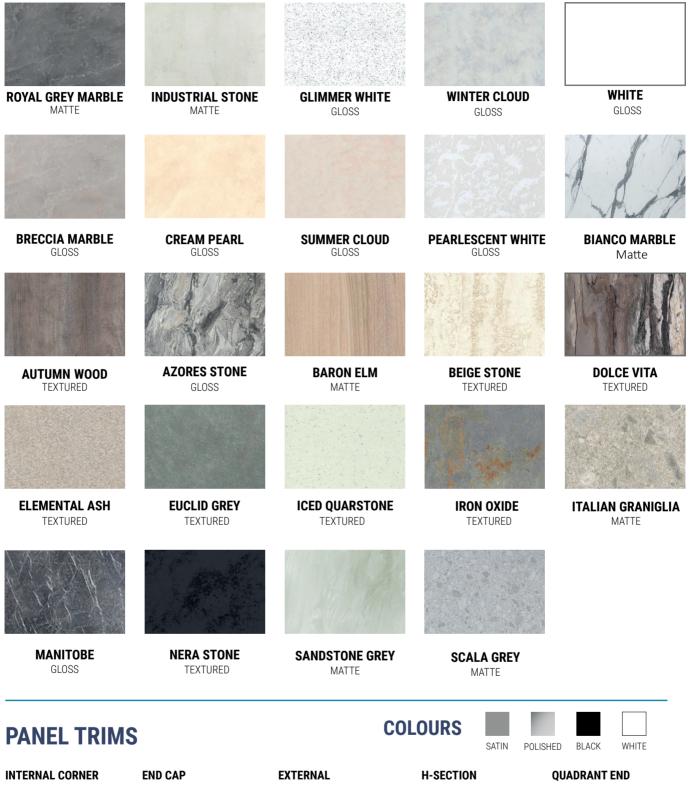

## DÉCORS

TRADELINE

High pressure laminate décor panels in GLOSS, MATTE & TEXTURED finishes.

Used as a connection between two panels in inward facing corner areas.

Used to finish any exposed board edges.

## 

Used for outward facing corner areas.

Used to join **SQUARE EDGE** shower panels together easily by simply slotting into position.

Used to finish any exposed board edges, giving a smooth curved appearance.