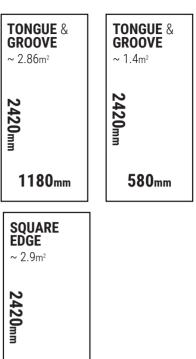

## DÉCORS

TRADELINE

High pressure laminate décor panels in GLOSS, MATTE & TEXTURED finishes.

Used as a connection between two panels in inward facing corner areas.

Used to finish any exposed board edges.

## 

Used for outward facing corner areas.

Used to join **SQUARE EDGE** shower panels together easily by simply slotting into position.

Used to finish any exposed board edges, giving a smooth curved appearance.