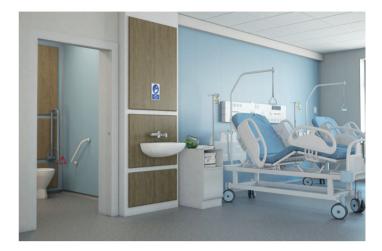

## **ABOUT TRADELINE**

Tradeline offers a premium waterproof panel system, ideal for projects ranging from residential homes to large-scale commercial developments and sensitive care environments.

Manufactured in the UK with a moisture-resistant MDF (**MR MDF**) core combined with a durable laminate face and a laminate compensator on the reverse, Tradeline's non-porous surface naturally inhibits mould and bacteria growth, ensuring easy cleaning and superior hygiene.

### ANTIMICROBIAL WALL LINING

Inhibits microorganism growth (bacteria, mould, fungi). Incorporated antimicrobial agents disrupt microorganism cell function upon contact. Benefits include enhanced hygiene, reduced infection risk and durability with easy maintenance. Common applications include healthcare, food preparation, education, commercial spaces, and residences.