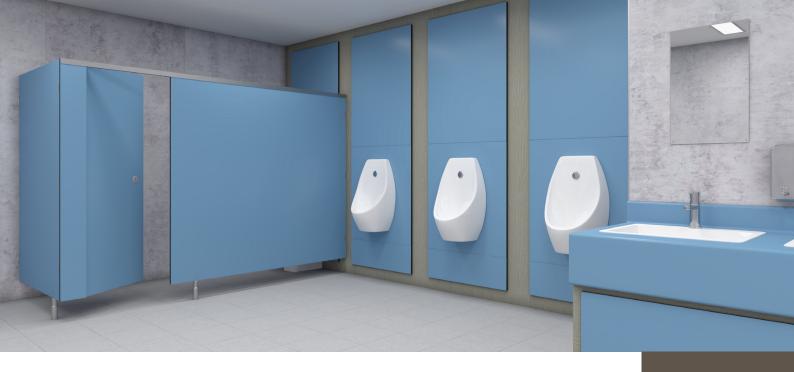

## Fast, Easy Fit "Off-The-Shelf" Washrooms

RapidFit range offers a quick and efficient solution for commercial washroom projects that require off-the-shelf cubicles and complementary IPS, or vanity units made quickly to order. Ideal for offices and hospitality venues, these cubicles are delivered as a flat pack for easy installation. With individual components available, you can customise the setup to fit your specific needs.

Door Size: 670mm
Partition Size: 1500mm

lmage details

Material: SGL

Cubicle décors: Water Blue

IPS Panels: Water Blue with Texwood Grey Shadow Gaps
Vanity unit: Water Blue Vanity Top with Texwood Grey & Water Blue Under panels