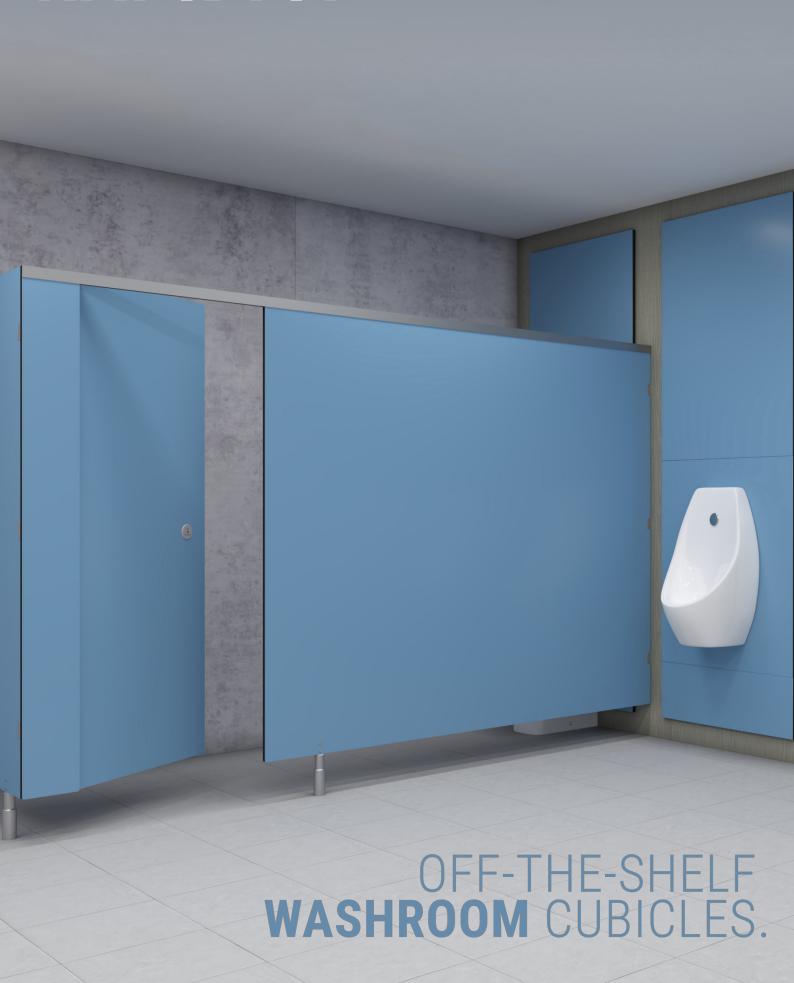

## Fast, Easy Fit "Off-The-Shelf" Washrooms

RapidFit range offers a quick and efficient solution for commercial washroom projects that require off-the-shelf cubicles and complementary IPS, or vanity units made quickly to order. Ideal for offices and hospitality venues, these cubicles are delivered as a flat pack for easy installation. With individual components available, you can customise the setup to fit your specific needs.

### **Key Features**

- For projects on a tight deadline.
- Simplified colour choice.
- No need to compromise on quality.
- Doors are fitted with lift-off emergency hinges as well as an emergency release lock.

Door Size: 670mm
Partition Size: 1500mm

lmage details

Material: SGL

Cubicle décors: Water Blue

IPS Panels: Water Blue with Texwood Grey Shadow Gaps
Vanity unit: Water Blue Vanity Top with Texwood Grey & Water Blue Under panels