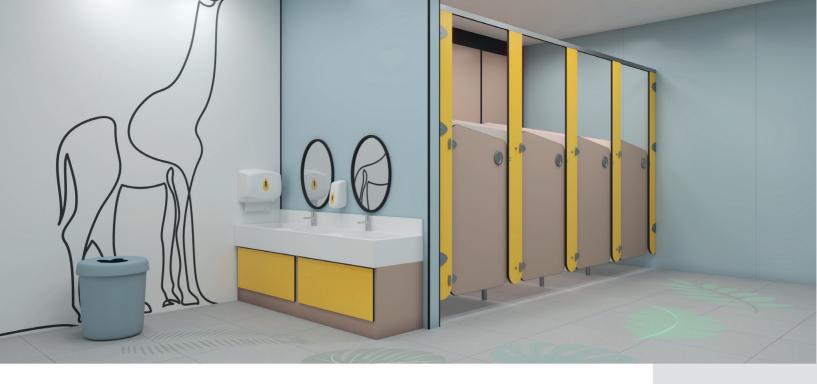

## **Nursery Washroom Cubicles**

Nurture by Rearo includes toilet cubicles, vanity units, wash troughs and IPS, designed specifically to suit the requirements of young children in nurseries and primary schools.

Nurture provides the required degree of privacy, safety and aesthetic for their users. Fully customisable, cubicles are produced to bespoke specification.

Supplied in 12mm compact grade laminate, this product caters to high traffic environments with three child-friendly cubicle designs to choose from: Wave, Ranch and Lollipop.

drawings/receipt of all materials

Image details

Material: SGL

Cubicle décors: Cuba Libre door with Egg Yolk Yellow Pilasters

IPS Panels: Cuba Libre with Black Shadow Gaps

Vanity unit: Solid Surface Vanity Top with Egg Yolk Yellow Access Panels & Cuba Libre Shadow Gaps