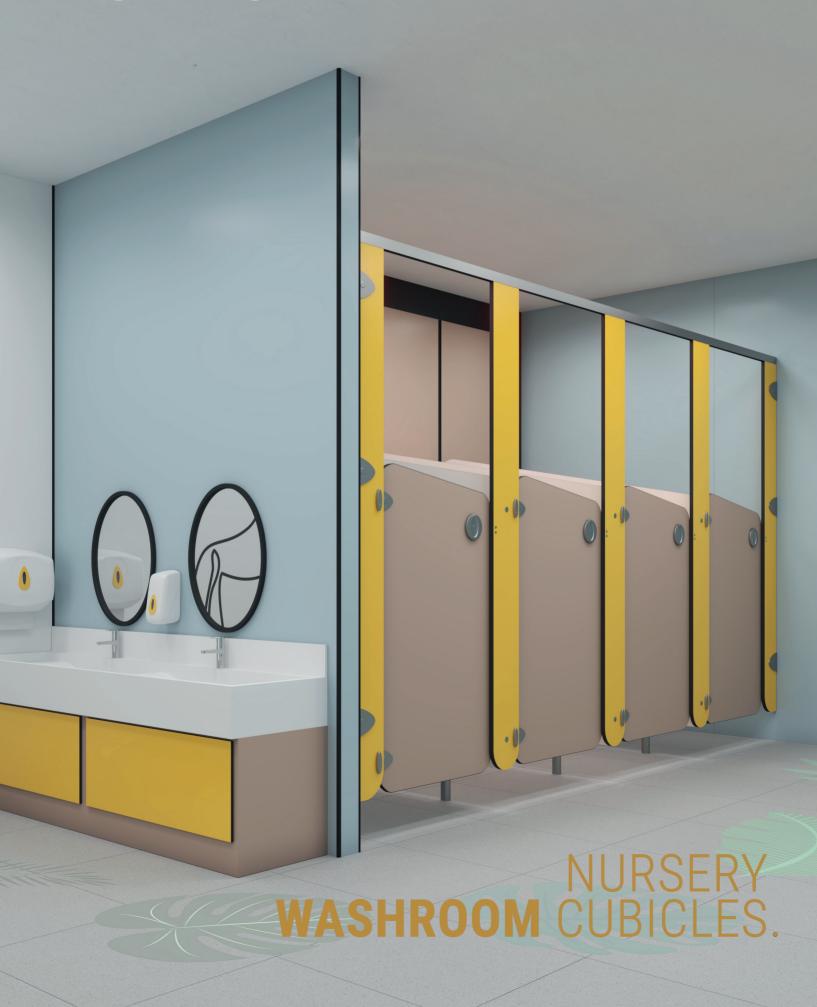

## **Nursery Washroom Cubicles**

Nurture by Rearo includes toilet cubicles, vanity units, wash troughs and IPS, designed specifically to suit the requirements of young children in nurseries and primary schools.

Nurture provides the required degree of privacy, safety and aesthetic for their users. Fully customisable, cubicles are produced to bespoke specification.

Supplied in 12mm compact grade laminate, this product caters to high traffic environments with three child-friendly cubicle designs to choose from: Wave, Ranch and Lollipop.

drawings/receipt of all materials

Image details

Material: SGL

Cubicle décors: Cuba Libre door with Egg Yolk Yellow Pilasters

IPS Panels: Cuba Libre with Black Shadow Gaps

Vanity unit: Solid Surface Vanity Top with Egg Yolk Yellow Access Panels & Cuba Libre Shadow Gaps

Cuba Libre

Egg Yolk Yellow

Lotus

Nordic Teak

Navarra Pine

Royal White

Spearmint

Water Blue