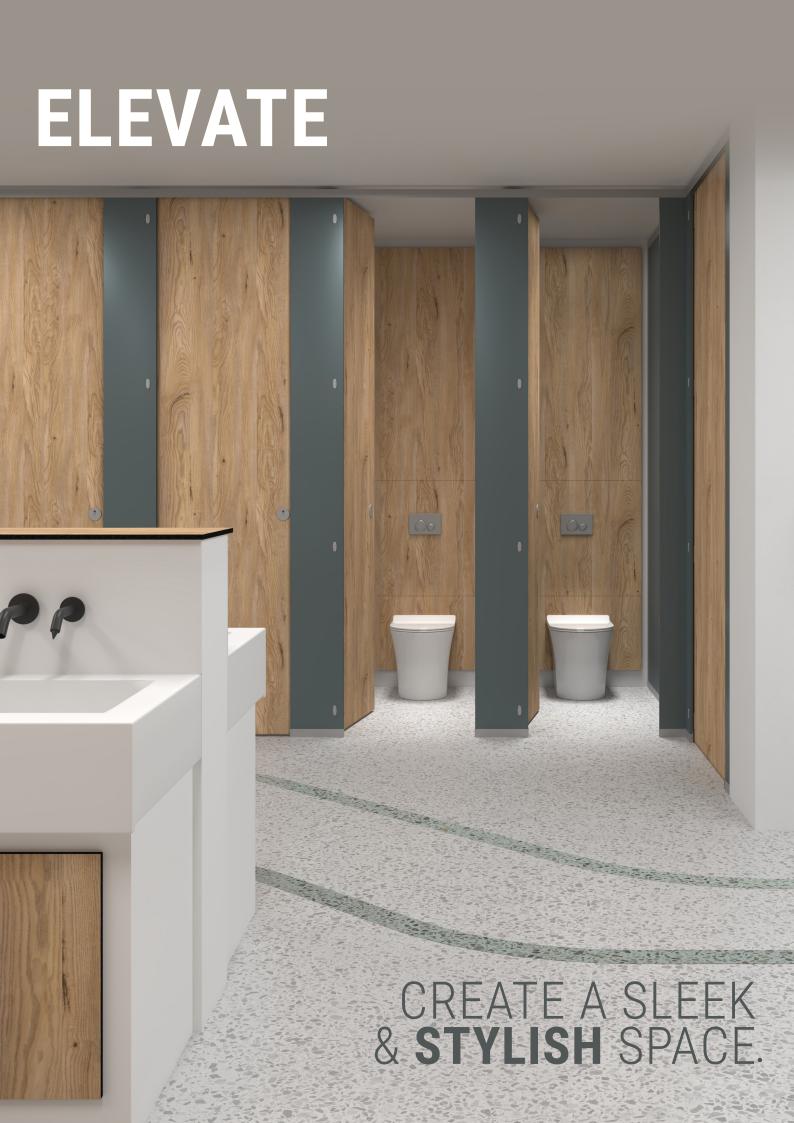

## **Elevate**

## **Create a Sleek & Stylish Space**

Featuring increased height and additional privacy, these modern cubicles offer a superior level of comfort and security. Our durable nickel ironmongery maintains essential safety features like lift-off hinges and emergency release locks, making them ideal for education and hospitality settings. For a sleek, minimalist look, the Elevate range is also available without privacy features, creating a floating illusion when installed on support legs.

drawings/receipt of all materials

lmage details

Material: SGL

Cubicle décors: Mountain Ash Doors with Fjord Pilasters and Royal White Partitions
IPS Panels: Mountain Ash with Royal White Shadow Gaps
Vanity unit: White Solid Surface Vanity Top with Mountain Ash & Royal White Under panels