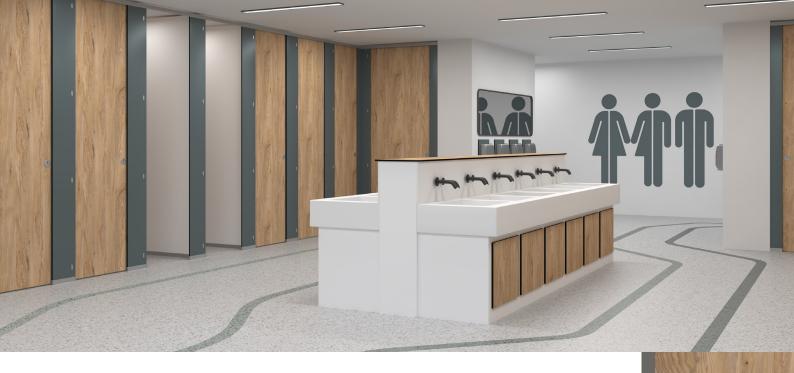

## **Create a Sleek & Stylish Space**

Featuring increased height and additional privacy, these modern cubicles offer a superior level of comfort and security. Our durable nickel ironmongery maintains essential safety features like lift-off hinges and emergency release locks, making them ideal for education and hospitality settings. For a sleek, minimalist look, the Elevate range is also available without privacy features, creating a floating illusion when installed on support legs.

drawings/receipt of all materials

lmage details

Material: SGL

Cubicle décors: Mountain Ash Doors with Fjord Pilasters and Royal White Partitions
IPS Panels: Mountain Ash with Royal White Shadow Gaps
Vanity unit: White Solid Surface Vanity Top with Mountain Ash & Royal White Under panels