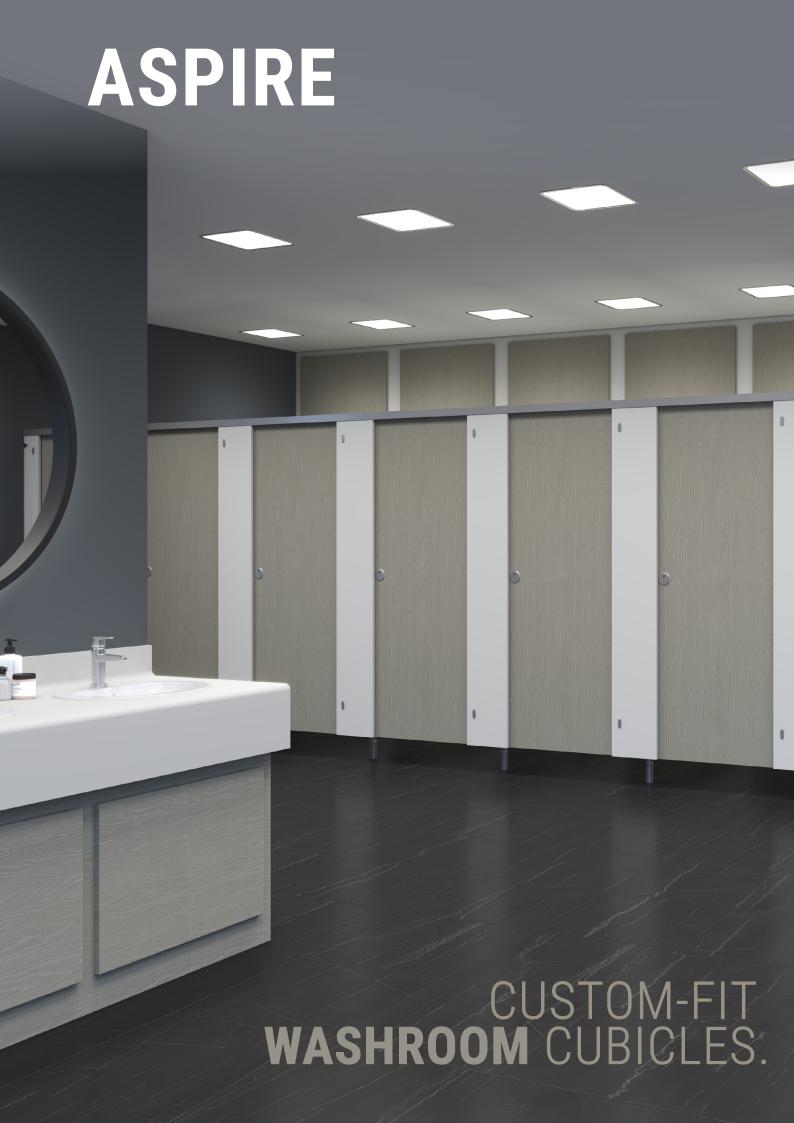

## **Aspire**

## **Custom-Fit Washroom Cubicles**

For those projects on a tighter deadline, the Aspire range uses our range of RapidFit colours to create made to measure cubicles that don't need to be altered on site. When quality, budget and lead time matter more than colour options, the Aspire range will deliver every time.

drawings/receipt of all materials

Image details

Material: MR MFC

Cubicle décors: Texwood Grey, Light Grey IPS Panels: Texwood Grey, Light Grey