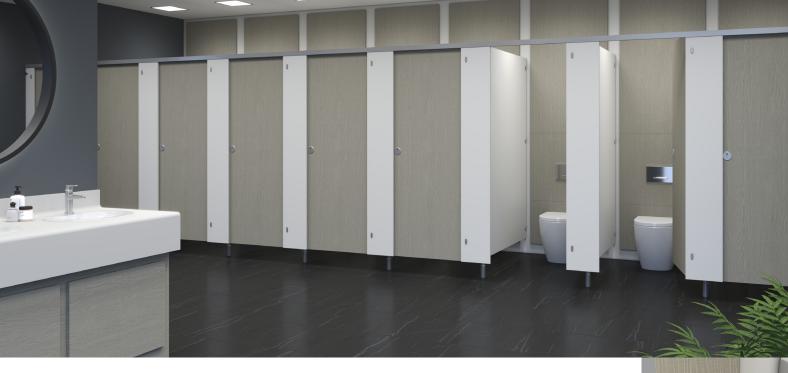

drawings/receipt of all materials

Image details

Material: MR MFC

Cubicle décors: Texwood Grey, Light Grey IPS Panels: Texwood Grey, Light Grey